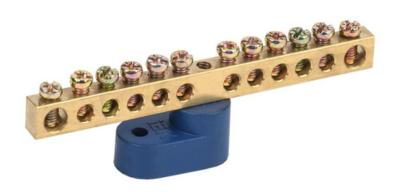

## IEK NEUTRAL INSULATED BUS BAR WITH ONE CORNER IZOLATOR SHNI-6X9-12-U1-S

Neutral bus bars with SCHNI-type insulator are intended for electric and mechanical connection of neutral operating and protective conductors. Constructively, SCHNI buses are made of a latten alloy bus placed onto a plastic insulator made of self-extinguishing plastic. Standard exploitation conditions: - ambient temperature: from –40 to +50 C; - relative humidity: under 90%. The bus isolator is made of non-combustible materials.

Wide range of models.Rated current In: 100

Material: EV000149

Type of surface: EV006034 Number of conduit outlets: 12

Sword length: 90

Type: IEK\_V0000118

Attachment screws: EV009090

Nominal voltage: 400

Max. conductor cross section: 16/6 Ambient temperature: -40...50