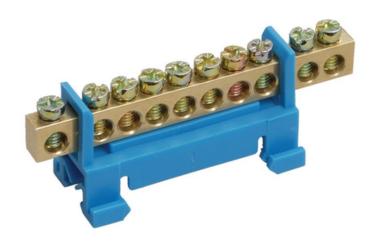

## IEK NEUTRAL BUS BAR WITH DIN-IZOLATOR OF "BEARING" TYPE SHNI-6X9-10-S-S

Neutral bus bars with SCHNI-type insulator are intended for electric and mechanical connection of neutral operating and protective conductors. Constructively, SCHNI buses are made of a latten alloy bus placed onto a plastic insulator made of self-extinguishing plastic. Standard exploitation conditions: - ambient temperature: from -40 to +50 C; - relative humidity: under 90%. The bus isolator is made of non-combustible materials.Rated current In: 100 Material: EV000149 Type of surface: EV006034 Number of conduit outlets: 10 Sword length: 72 Type: IEK\_V0000120 Attachment screws: EV009090 Nominal voltage: 400 Max. conductor cross section: 10 Ambient temperature: -40...50 Height: 29,6 Depth: 22,5 Number of buses: EV000599 Model: EV000154 Pret: 6,69 LEI (TVA inclus)