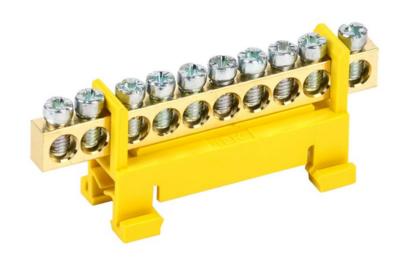

## IEK NEUTRAL BUS BAR WITH DIN-IZOLATOR OF "BEARING" TYPE SHNI-6X9-10-S-ZH

Neutral bus bars with SCHNI-type insulator are intended for electric and mechanical connection of neutral operating and protective conductors. Constructively, SCHNI buses are made of a latten alloy bus placed onto a plastic insulator made of self-extinguishing plastic. Standard exploitation conditions: - ambient temperature: from -40 to +50 C; - relative humidity: under 90%. The bus isolator is made of non-combustible materials. Wide range of models.Rated current In: 100 Material: EV000149 Type of surface: EV006034 Number of conduit outlets: 10 Sword length: 72 Type: IEK V0000120 Attachment screws: EV009090 Nominal voltage: 400 Max. conductor cross section: 10 Ambient temperature: -40...50 Height: 29,6 Depth: 22,5 Number of buses: EV000599 Model: EV000154 Pret: 6,27 LEI (TVA inclus)