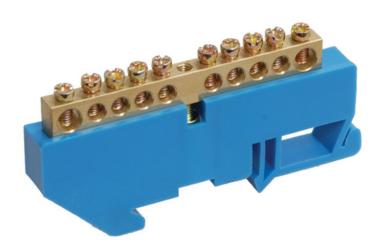

## IEK NEUTRAL BUS BAR WITH DIN-IZOLATOR SHNI-6X9-10-D-S

Neutral bus bars with SCHNI-type insulator are intended for electric and mechanical connection of neutral operating and protective conductors. Constructively, SCHNI buses are made of a latten alloy bus placed onto a plastic insulator made of self-extinguishing plastic. Standard exploitation conditions: - ambient temperature: from -40 to +50 C; - relative humidity: under 90%. The bus isolator is made of non-combustible materials.

Wide range of models.Rated current In: 100

Material: EV000149

Type of surface: EV006034 Number of conduit outlets: 10

Sword length: 77

Type: IEK\_V0000119

Attachment screws: EV009090

Nominal voltage: 400

Max. conductor cross section: 16/6 Ambient temperature: -40...50

Width: 88,5 Height: 42 Depth: 12

Number of buses: EV000599

Model: EV000154

Pret: 8,84 LEI (TVA inclus)

Detalii online: https://www.materialeelectrice.ro/neutral-bus-bar-with-din-izolator-shni-6x9-10-d-s-309015