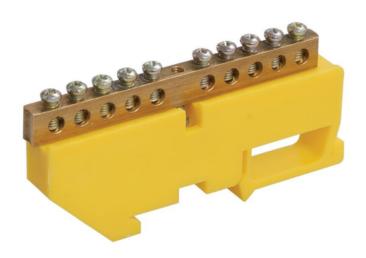

## IEK NEUTRAL BUS BAR WITH DIN-IZOLATOR SHNI-6X9-10-D-ZH

Neutral bus bars with SCHNI-type insulator are intended for electric and mechanical connection of neutral operating and protective conductors. Constructively, SCHNI buses are made of a latten alloy bus placed onto a plastic insulator made of self-extinguishing plastic. Standard exploitation conditions: - ambient temperature: from -40 to +50 C; - relative humidity: under 90%. The bus isolator is made of non-combustible materials.

Wide range of models.Rated current In: 100

Material: EV000149

Type of surface: EV006034 Number of conduit outlets: 10

Sword length: 77 Type: IEK\_V0000119

Attachment screws: EV009090

Nominal voltage: 400

Max. conductor cross section: 16/6 Ambient temperature: -40...50

Width: 88,5 Height: 42 Depth: 12

Number of buses: EV000599

Model: EV000154

Pret: 8,11 LEI (TVA inclus)

Detalii online: https://www.materialeelectrice.ro/neutral-bus-bar-with-din-izolator-shni-6x9-10-d-zh-309014