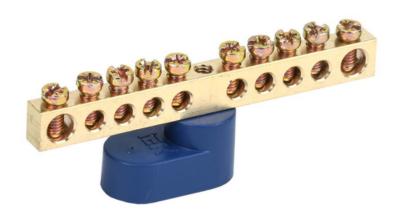

## IEK NEUTRAL INSULATED BUS BAR WITH ONE CORNER IZOLATOR SHNI-6X9-10-U1-S

Neutral bus bars with SCHNI-type insulator are intended for electric and mechanical connection of neutral operating and protective conductors. Constructively, SCHNI buses are made of a latten alloy bus placed onto a plastic insulator made of self-extinguishing plastic. Standard exploitation conditions: - ambient temperature: from -40 to +50 C; - relative humidity: under 90%. The bus isolator is made of non-combustible materials.

Wide range of models.Rated current In: 100

Material: EV000149

Type of surface: EV006034 Number of conduit outlets: 10

Sword length: 77

Type: IEK\_V0000118

Attachment screws: EV009090

Nominal voltage: 400

Max. conductor cross section: 16/6 Ambient temperature: -40...50