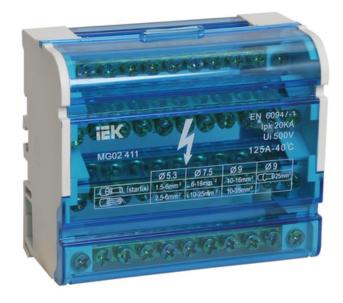

## IEK "N" NEUTRAL BUS PENTRU A DIN-RAIL IN 4X11 CASING OF GROUP

These bars are made of high-quality latten alloy, insulated back panel and transparent protective cover are made of selfextinguishing plastic. Enclosed neutral bus bars are used for completing panel equipment for connecting a neutral conductor (neutral operating bus), a grounding wire and phase conductors. Mounting methods: - onto a 35 mm DIN-rail; - with two screws onto the distribution box panel. Each bus is separately insulated. Cross-module are manufactured with two or four buses suitable for currents limited to 100 and 125 A.Made of high quality brass, the insulating back panel and transparent protective cover are made of self-extinguishing plastic.Height: 87 Width: 100

Depth: 50 Number of poles: 3 Number of clamp positions per pole: 11 Max. rated current: 125 Conductor cross section flexible (fine-strand) with cable end sleeve: -Conductor cross section solid (solid, stranded): -Pret: 78,70 LEI (TVA inclus)