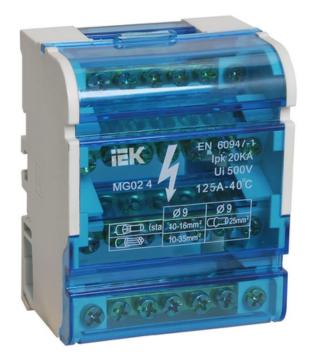

## IEK "N" NEUTRAL BUS PENTRU A DIN-RAIL IN 4X7 CASING OF GROUP

These bars are made of high-quality latten alloy, insulated back panel and transparent protective cover are made of selfextinguishing plastic. Enclosed neutral bus bars are used for completing panel equipment for connecting a neutral conductor (neutral operating bus), a grounding wire and phase conductors. Mounting methods: - onto a 35 mm DIN-rail; - with two screws onto the distribution box panel. Each bus is separately insulated. Cross-module are manufactured with two or four buses suitable for currents limited to 100 and 125 A.Made of high quality brass, the insulating back panel and transparent protective cover are made of self-extinguishing plastic.Height: 87 Width: 65

Depth: 50 Number of poles: 3 Number of clamp positions per pole: 7 Max. rated current: 100 Conductor cross section flexible (fine-strand) with cable end sleeve: -Conductor cross section solid (solid, stranded): -Pret: 57,21 LEI (TVA inclus)