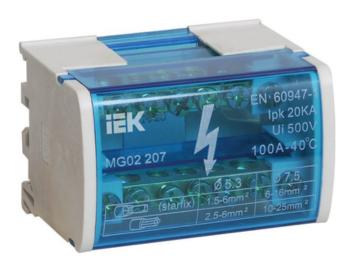

## IEK "N" NEUTRAL BUS PENTRU A DIN-RAIL IN 2X7 CASING OF GROUP

These bars are made of high-quality latten alloy, insulated back panel and transparent protective cover are made of selfextinguishing plastic. Enclosed neutral bus bars are used for completing panel equipment for connecting a neutral conductor (neutral operating bus), a grounding wire and phase conductors. Mounting methods: - onto a 35 mm DIN-rail; - with two screws onto the distribution box panel. Each bus is separately insulated. Cross-module are manufactured with two or four buses suitable for currents limited to 100 and 125 A.Made of high quality brass, the insulating back panel and transparent protective cover are made of self-extinguishing plastic. Height: 45

Width: 65 Depth: 51

Number of poles: 1

Number of clamp positions per pole: 7

Max. rated current: 100

Conductor cross section flexible (fine-strand) with cable end sleeve: -

Conductor cross section solid (solid, stranded): -