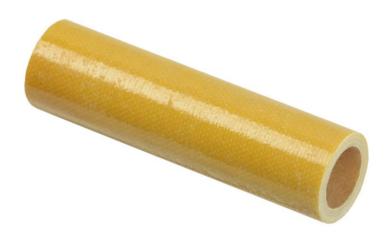

## **IEK IZOLATOR CONNECTING STUDS 70 MM PENTRU ISP (K-TWO PIECES)**

Intended for the insulation of the connecting studs during the installation of insulators in the flat tire assembly. Used to organize bus-bar assemblies and install various branches from central buses in electrical switchboards and switchboards with a rated current of 250 to 4000 A. Insulators are made in the form of tubes of different lengths, which makes it possible to use with power buses of different widths. Made of fiberglass fabric coated with epoxy resin. Convenient and fast installation of cable routes.

The high strength of the SMC insulator material guarantees resistance to dynamic loads in the event of short-circuit currents.

Universal insulator provides the possibility of using from 1 to 3 copper or aluminum tires with a thickness of 5 to 10 mm for currents from 250 to 4000 A.

A wide range of insulators connecting studs allows the use of tires up to 120 mm thick. Bolt dimension metric (M..): 12

Length: 70

Flammability category in accordance with GOST 28157: IEK\_V0000493

Material: IEK\_V0000496