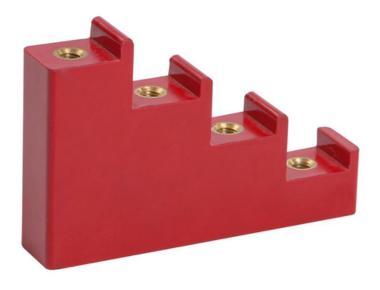

## IEK IZOLATOR IN TREPTE IS4-20 (M6) POWER

IEK brand stepped bus insulators are intended for rigid fixing and insulation of current-conducting buses inside the electric panels, busbar bridges and other equipment. This insulator guarantees the absence of disruptive discharges between the buses and can be used in AC and DC electric equipment of 50 Hz and voltage under 1000 V. Insulator casing is made of special mechanical impact-resistant non-flammable polymer notable for its high electrical resistance ratings. Insulator casing is made of special mechanical impact-resistant non-flammable polymer notable for its high electrical resistance ratings.Number of poles: 4 Busbar distance: 25 Nominal rated voltage: 660 Withstand lightning pulse voltage: 7.5 Weight: 130 Thread length: 10 Thread size metric (M..): 6 Ambient temperature: -60...+80 Short-term withstand voltage of industrial frequency: 2.5 Breakdown voltage of industrial frequency insulation: 5.0 Bending strength: 125 Tightening torque of bus attachment screws: 6.0 Destructive torque: 25 Diameter of holes for fastening screws in buses: 6.6 Width: 100.0 Height: 66.0 Depth: 20.0 Colour: EV000233 Material: IEK V0000465 Material quality: IEK\_V0000467 Max. rated current: 300 Pret: 21,20 LEI (TVA inclus)