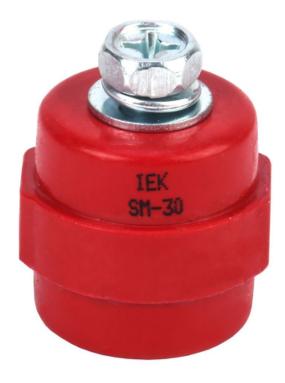

## IEK IZOLATOR SM30 (M8) POWER WITH A BOLT

Busbar insulators connect current-conducting buses inside power distribution boxes and assemblies for insulation and fastening of conducting parts from the casing and panels with consequent connection of power cables for electricity distribution inside the box. The insulator should be fixed to the mounting plate or casing with the help of a bolt on the one side; current-conducting bus is fastened to the insulator on the other side. Each bus is installed minimum on two insulators (at the bus ends). It is possible to install intermediate insulators (depending on the installation circuit and bus length).Insulator casing is made of special mechanical impact-resistant non-flammable polymer notable for its high electrical resistance ratings.Number of poles: 1

Busbar distance: 50...125 Nominal rated voltage: 1000 Withstand lightning pulse voltage: 8.0 Mechanical destructive force on bending: 8 Mechanical destructive torque: 0.3 Largest outer diameter: 32 Smallest outer diameter: 25 Thread length: 10 Thread size metric (M..): 8 Ambient temperature: -40...+60 Number of screws per insulator: 2 Height: 30.0 Colour: EV000233 Material: IEK\_V0000465 Material quality: IEK V0000467 Max. rated current: 380 Pret: 6,63 LEI (TVA inclus)