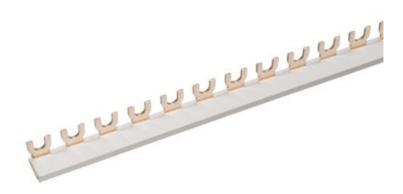

## IEK BUSBAR BUSBAR PRIZA TYPE 1P 63A (1 M)

Bridging bars are applied for convenient and safe connection of various groups: VA (MCBs), AD (RCBOs), VD (RCCBs) and VN (modular disconnectors). Buses with 18mm step are intended for commuting one-modulefold wide equipment; 27 mm step buses are designed for 1,5 module-fold wide devices. Buses are optimized per rated current of 100 A but can be used with rated current of 125 A if the incoming switch is connected on the center. There are plugs intended for 1,5 module wide buses.Made of copper plates and placed in a plastic insulating flame-retardant housing.Maximum number of connected devices: 54