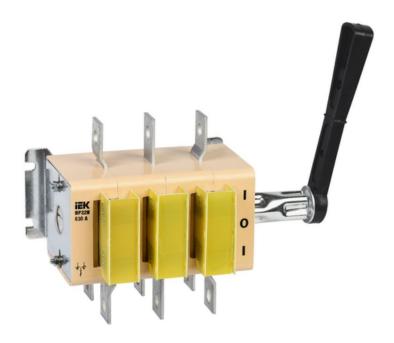

## IEK SEPARATOR VR32I-39B71250 630A

VR32I switch disconnectors are intended for non-automated commutation of AC circuits with rated voltage up to 690 V (50 Hz). Used for installation in low-voltage complete devices such as lead-in distribution units of residential, public and industrial buildings, distribution boards and panels, control panels and boxes, etc. VR32I switch disconnectors meet the requirements EN 60947-3. Convenient mounting and exploitation.

Low power losses at the expense of using contemporary materials.

Double visible circuit breaking, dismountable handle, color indication of "on" position provide for boosting the safety of electric installations servicing by technical personnel.

Possibility to connect copper and aluminum current conducting wires as well as cooper and aluminum

buses.Rated permanent current Iu: 630 Max. rated operation voltage Ue AC: 690

Conditioned rated short-circuit current Iq: 31000