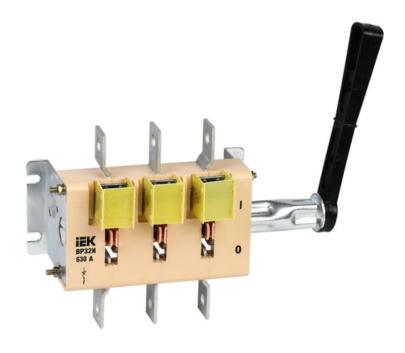

## IEK SEPARATOR VR32I-39V31250 630A

VR32I switch disconnectors are intended for non-automated commutation of AC circuits with rated voltage up to 690 V (50 Hz). Used for installation in low-voltage complete devices such as lead-in distribution units of residential, public and industrial buildings, distribution boards and panels, control panels and boxes, etc. VR32I switch disconnectors meet the requirements EN 60947-3.Convenient mounting and exploitation. Low power losses at the expense of using contemporary materials.

Double visible circuit breaking, dismountable handle, color indication of "on" position provide for boosting the safety of electric installations servicing by technical personnel.

Possibility to connect copper and aluminum current conducting wires as well as cooper and aluminum buses.Rated permanent current Iu: 630