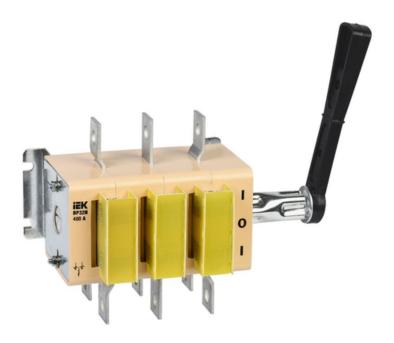

## IEK SEPARATOR VR32I-37V71250 400A

VR32I switch disconnectors are intended for non-automated commutation of AC circuits with rated voltage up to 690 V (50 Hz). Used for installation in low-voltage complete devices such as lead-in distribution units of residential, public and industrial buildings, distribution boards and panels, control panels and boxes, etc. VR32I switch disconnectors meet the requirements EN 60947-3. Convenient mounting and exploitation.

Low power losses at the expense of using contemporary materials.

Double visible circuit breaking, dismountable handle, color indication of "on" position provide for boosting the safety of electric installations servicing by technical personnel.

Possibility to connect copper and aluminum current conducting wires as well as cooper and aluminum

buses.Rated permanent current Iu: 400 Max. rated operation voltage Ue AC: 690

Conditioned rated short-circuit current Iq: 22000

Number of poles: 3

Device construction: EV009211 Type of control element: EV004094

Connection type main current circuit: EV008864 Degree of protection (IP), front side: EV006404

Rated insulation voltage Ui: 690 Rated surge voltage invariability: 8