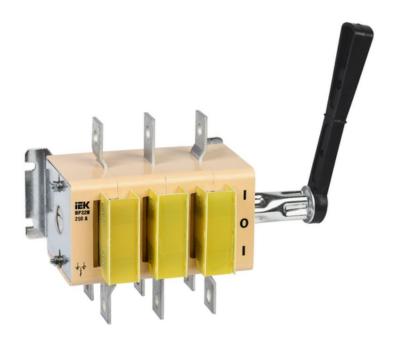

## IEK SEPARATOR VR32I-35V71250 250A

VR32I switch disconnectors are intended for non-automated commutation of AC circuits with rated voltage up to 690 V (50 Hz). Used for installation in low-voltage complete devices such as lead-in distribution units of residential, public and industrial buildings, distribution boards and panels, control panels and boxes, etc. VR32I switch disconnectors meet the requirements EN 60947-3. Convenient mounting and exploitation.

Low power losses at the expense of using contemporary materials.

Double visible circuit breaking, dismountable handle, color indication of "on" position provide for boosting the safety of electric installations servicing by technical personnel.

Possibility to connect copper and aluminum current conducting wires as well as cooper and aluminum

buses.Rated permanent current Iu: 250 Max. rated operation voltage Ue AC: 690

Conditioned rated short-circuit current Iq: 14000