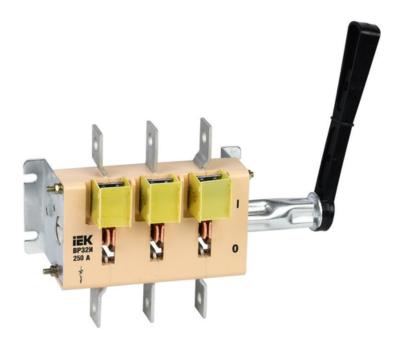

## IEK SEPARATOR VR32I-35V31250 250A

VR32I switch disconnectors are intended for non-automated commutation of AC circuits with rated voltage up to 690 V (50 Hz). Used for installation in low-voltage complete devices such as lead-in distribution units of residential, public and industrial buildings, distribution boards and panels, control panels and boxes, etc. VR32I switch disconnectors meet the requirements EN 60947-3. Convenient mounting and exploitation.

Possibility to connect copper and aluminum current conducting wires as well as cooper and aluminum

buses.Rated permanent current Iu: 250 Max. rated operation voltage Ue AC: 690

Conditioned rated short-circuit current Iq: 14000

Number of poles: 3

Device construction: EV009211 Type of control element: EV004094

Connection type main current circuit: EV008864 Degree of protection (IP), front side: EV006404

Rated insulation voltage Ui: 690 Rated surge voltage invariability: 8