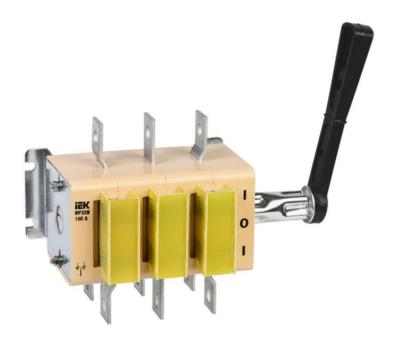

## IEK SEPARATOR VR32I-31V71250 100A

VR32I switch disconnectors are intended for non-automated commutation of AC circuits with rated voltage up to 690 V (50 Hz). Used for installation in low-voltage complete devices such as lead-in distribution units of residential, public and industrial buildings, distribution boards and panels, control panels and boxes, etc. VR32I switch disconnectors meet the requirements EN 60947-3. Convenient mounting and exploitation.

Number of poles: 3

Device construction: EV009211 Type of control element: EV004094

Connection type main current circuit: EV008864 Degree of protection (IP), front side: EV006404

Rated insulation voltage Ui: 690 Rated surge voltage invariability: 8 Max. cross section incoming cable: 10-50