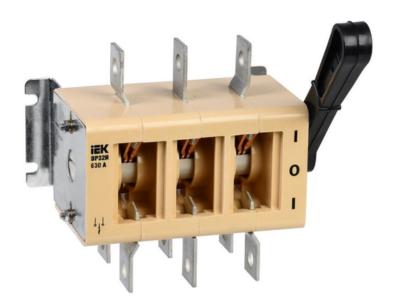

## IEK SEPARATOR VR32I-39A70220 630A

VR32I switch disconnectors are intended for non-automated commutation of AC circuits with rated voltage up to 690 V (50 Hz). Used for installation in low-voltage complete devices such as lead-in distribution units of residential, public and industrial buildings, distribution boards and panels, control panels and boxes, etc. VR32I switch disconnectors meet the requirements EN 60947-3. Convenient mounting and exploitation. Low power losses at the expense of using contemporary materials.

buses.Rated permanent current Iu: 630 Max. rated operation voltage Ue AC: 690

Conditioned rated short-circuit current Iq: 31000

Number of poles: 3

Device construction: EV009211 Type of control element: EV004094

Connection type main current circuit: EV008864 Degree of protection (IP), front side: EV006404

Rated insulation voltage Ui: 690 Rated surge voltage invariability: 8

Max. cross section incoming cable: 150-4?120