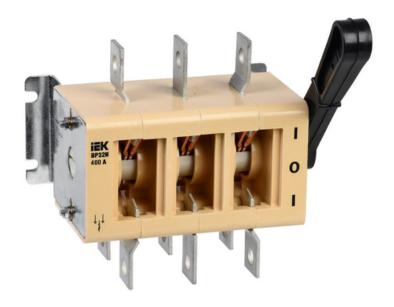

## IEK SEPARATOR VR32I-37A70220 400A

VR32I switch disconnectors are intended for non-automated commutation of AC circuits with rated voltage up to 690 V (50 Hz). Used for installation in low-voltage complete devices such as lead-in distribution units of residential, public and industrial buildings, distribution boards and panels, control panels and boxes, etc. VR32I switch disconnectors meet the requirements EN 60947-3. Convenient mounting and exploitation. Low power losses at the expense of using contemporary materials.

buses.Rated permanent current Iu: 400 Max. rated operation voltage Ue AC: 690

Conditioned rated short-circuit current Iq: 22000

Number of poles: 3

Device construction: EV009211 Type of control element: EV004094

Connection type main current circuit: EV008864 Degree of protection (IP), front side: EV006404

Rated insulation voltage Ui: 690 Rated surge voltage invariability: 8

Max. cross section incoming cable: 120-3?120