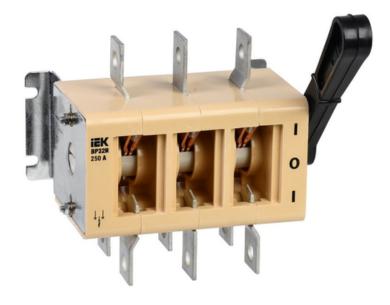

## IEK SEPARATOR VR32I-35A70220 250A

VR32I switch disconnectors are intended for non-automated commutation of AC circuits with rated voltage up to 690 V (50 Hz). Used for installation in low-voltage complete devices such as lead-in distribution units of residential, public and industrial buildings, distribution boards and panels, control panels and boxes, etc. VR32I switch disconnectors meet the requirements EN 60947-3.Convenient mounting and exploitation. Low power losses at the expense of using contemporary materials.

Double visible circuit breaking, color indication of "on" position provide for boosting the safety of electric installations servicing by technical personnel.

Possibility to connect copper and aluminum current conducting wires as well as cooper and aluminum buses.Rated permanent current Iu: 250

Max. rated operation voltage Ue AC: 690

Conditioned rated short-circuit current Iq: 14000

Number of poles: 3

Device construction: EV009211

Type of control element: EV004094

Connection type main current circuit: EV008864

Degree of protection (IP), front side: EV006404

Rated insulation voltage Ui: 690

Rated surge voltage invariability: 8

Max. cross section incoming cable: 70-150

Heat loss: 15

Pret: 371,86 LEI (TVA inclus)

Detalii online: https://www.materialeelectrice.ro/separator-vr32i-35a70220-250a-307799