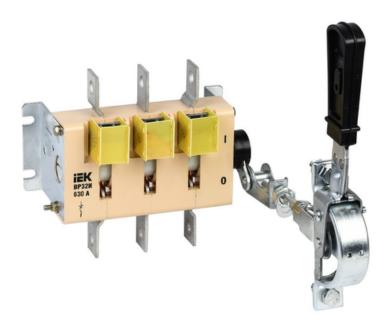

## IEK SEPARATOR VR32I-39A31240 630A

VR32I switch disconnectors are intended for non-automated commutation of AC circuits with rated voltage up to 690 V (50 Hz). Used for installation in low-voltage complete devices such as lead-in distribution units of residential, public and industrial buildings, distribution boards and panels, control panels and boxes, etc. VR32I switch disconnectors meet the requirements EN 60947-3. Convenient mounting and exploitation. Low power losses at the expense of using contemporary materials.

buses.Rated permanent current Iu: 630 Max. rated operation voltage Ue AC: 690

Conditioned rated short-circuit current Iq: 31000

Number of poles: 3

Device construction: EV009211 Type of control element: EV004094

Connection type main current circuit: EV008864 Degree of protection (IP), front side: EV006404

Rated insulation voltage Ui: 690 Rated surge voltage invariability: 8

Max. cross section incoming cable: 150-4?120