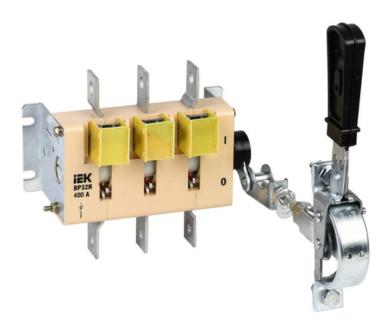

## IEK SEPARATOR VR32I-37A31240 400A

VR32I switch disconnectors are intended for non-automated commutation of AC circuits with rated voltage up to 690 V (50 Hz). Used for installation in low-voltage complete devices such as lead-in distribution units of residential, public and industrial buildings, distribution boards and panels, control panels and boxes, etc. VR32I switch disconnectors meet the requirements EN 60947-3. Convenient mounting and exploitation. Low power losses at the expense of using contemporary materials.

buses.Rated permanent current Iu: 400 Max. rated operation voltage Ue AC: 690

Conditioned rated short-circuit current Iq: 22000

Number of poles: 3

Device construction: EV009211 Type of control element: EV004094

Connection type main current circuit: EV008864 Degree of protection (IP), front side: EV006404

Rated insulation voltage Ui: 690 Rated surge voltage invariability: 8

Max. cross section incoming cable: 120-3?120