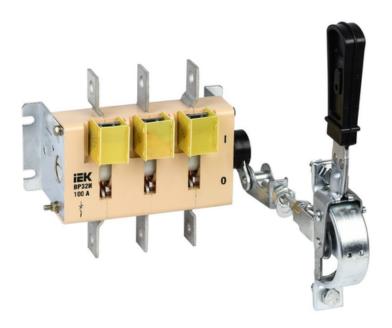

## IEK SEPARATOR VR32I-31A31240 100A

VR32I switch disconnectors are intended for non-automated commutation of AC circuits with rated voltage up to 690 V (50 Hz). Used for installation in low-voltage complete devices such as lead-in distribution units of residential, public and industrial buildings, distribution boards and panels, control panels and boxes, etc. VR32I switch disconnectors meet the requirements EN 60947-3. Convenient mounting and exploitation. Low power losses at the expense of using contemporary materials.

buses.Rated permanent current Iu: 100 Max. rated operation voltage Ue AC: 690 Conditioned rated short-circuit current Iq: 8000

Number of poles: 3

Device construction: EV009211 Type of control element: EV004094

Connection type main current circuit: EV008864 Degree of protection (IP), front side: EV006404

Rated insulation voltage Ui: 690 Rated surge voltage invariability: 8 Max. cross section incoming cable: 10-50