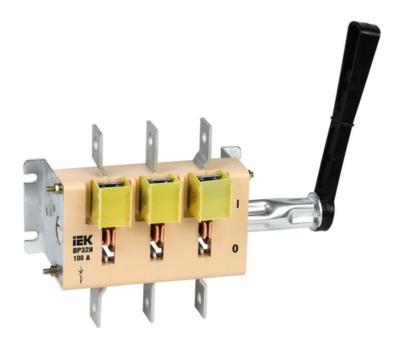

## IEK SEPARATOR VR32I-31V31250 100A

VR32I switch disconnectors are intended for non-automated commutation of AC circuits with rated voltage up to 690 V (50 Hz). Used for installation in low-voltage complete devices such as lead-in distribution units of residential, public and industrial buildings, distribution boards and panels, control panels and boxes, etc. VR32I switch disconnectors meet the requirements EN 60947-3. Convenient mounting and exploitation.

Low power losses at the expense of using contemporary materials.

Double visible circuit breaking, dismountable handle, color indication of "on" position provide for boosting the safety of electric installations servicing by technical personnel.

Possibility to connect copper and aluminum current conducting wires as well as cooper and aluminum

buses.Rated permanent current Iu: 100 Max. rated operation voltage Ue AC: 690 Conditioned rated short-circuit current Iq: 8000

Number of poles: 3

Device construction: EV009211 Type of control element: EV004094

Connection type main current circuit: EV008864 Degree of protection (IP), front side: EV006404

Rated insulation voltage Ui: 690 Rated surge voltage invariability: 8 Max. cross section incoming cable: 10-50