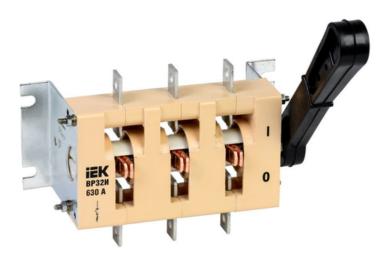

## IEK SEPARATOR VR32I-39A30220 630A

VR32I switch disconnectors are intended for non-automated commutation of AC circuits with rated voltage up to 690 V (50 Hz). Used for installation in low-voltage complete devices such as lead-in distribution units of residential, public and industrial buildings, distribution boards and panels, control panels and boxes, etc. VR32I switch disconnectors meet the requirements EN 60947-3. Convenient mounting and exploitation. Low power losses at the expense of using contemporary materials.

buses.Rated permanent current Iu: 630 Max. rated operation voltage Ue AC: 690

Conditioned rated short-circuit current Iq: 31000

Number of poles: 3

Device construction: EV009211 Type of control element: EV004094

Connection type main current circuit: EV008864 Degree of protection (IP), front side: EV006404

Rated insulation voltage Ui: 690 Rated surge voltage invariability: 8

Max. cross section incoming cable: 150-4?120