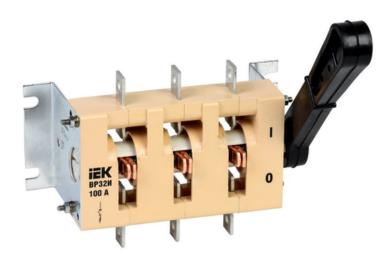

## IEK SEPARATOR VR32I-31A30220 100A

VR32I switch disconnectors are intended for non-automated commutation of AC circuits with rated voltage up to 690 V (50 Hz). Used for installation in low-voltage complete devices such as lead-in distribution units of residential, public and industrial buildings, distribution boards and panels, control panels and boxes, etc. VR32I switch disconnectors meet the requirements EN 60947-3. Convenient mounting and exploitation. Low power losses at the expense of using contemporary materials.

buses.Rated permanent current Iu: 100 Max. rated operation voltage Ue AC: 690 Conditioned rated short-circuit current Iq: 8000

Number of poles: 3

Device construction: EV009211 Type of control element: EV004094

Connection type main current circuit: EV008864 Degree of protection (IP), front side: EV006404

Rated insulation voltage Ui: 690 Rated surge voltage invariability: 8 Max. cross section incoming cable: 10-50