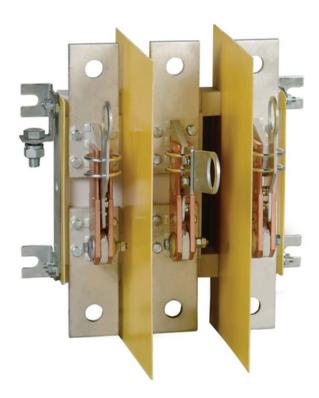

## **IEK SEPARATOR DISCONNECTOR PE19-43-31160 1600A**

The disconnectors of RE-19 series are designed for conducting the rated current and not frequent non-automatic switching of circuits without load of rated voltage up to 1000 VAC and frequency 50, 60 Hz. RE-19 IEK can be used in switchgears with rated currents from 250 to 1600 A.Convenient installation and operation.

Low power losses due to use of high-quality materials.

Visible circuit gap.

Wide range of control handles.

Copper and aluminum conductors can be connected. Rated permanent current Iu: 1600

Max. rated operation voltage Ue AC: 1000 Conditioned rated short-circuit current Iq: 100

Number of poles: 3

Device construction: EV009211 Type of control element: EV001252

Connection type main current circuit: EV008864 Degree of protection (IP), front side: EV006404

Degree of protection (IP): EV006404 Rated insulation voltage Ui: 1000 Pret: 2.275,32 LEI (TVA inclus)