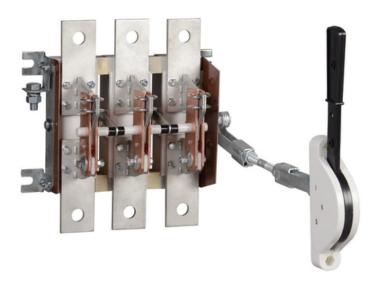

## IEK SEPARATOR DISCONNECTOR PE19-41-31140 1000A

The disconnectors of RE-19 series are designed for conducting the rated current and not frequent non-automatic switching of circuits without load of rated voltage up to 1000 VAC and frequency 50, 60 Hz. RE-19 IEK can be used in switchgears with rated currents from 250 to 1600 A.Convenient installation and operation.

Low power losses due to use of high-quality materials.

Visible circuit gap.

Wide range of control handles.

Copper and aluminum conductors can be connected. Rated permanent current Iu: 1000

Max. rated operation voltage Ue AC: 1000 Conditioned rated short-circuit current Iq: 100

Number of poles: 3

Device construction: EV009211 Type of control element: EV004094

Connection type main current circuit: EV008864 Degree of protection (IP), front side: EV006404

Degree of protection (IP): EV006404 Rated insulation voltage Ui: 1000

Manual actuator handle type: IEK\_V0000053

Pret: 2.047,01 LEI (TVA inclus)

Detalii online: https://www.materialeelectrice.ro/separator-disconnector-pe19-41-31140-1000a-307762