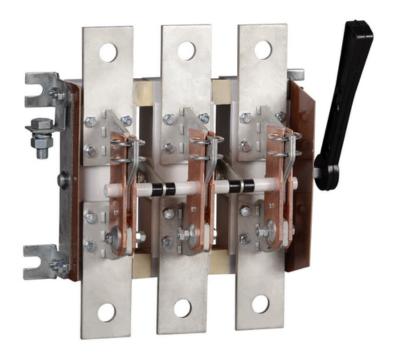

## IEK SEPARATOR DISCONNECTOR PE19-41-31120 1000A

The disconnectors of RE-19 series are designed for conducting the rated current and not frequent non-automatic switching of circuits without load of rated voltage up to 1000 VAC and frequency 50, 60 Hz. RE-19 IEK can be used in switchgears with rated currents from 250 to 1600 A.Convenient installation and operation.

Low power losses due to use of high-quality materials.

Visible circuit gap.

Wide range of control handles.

Copper and aluminum conductors can be connected. Rated permanent current Iu: 1000

Max. rated operation voltage Ue AC: 1000 Conditioned rated short-circuit current Iq: 100

Number of poles: 3

Device construction: EV009211 Type of control element: EV004094

Connection type main current circuit: EV008864 Degree of protection (IP), front side: EV006404

Degree of protection (IP): EV006404 Rated insulation voltage Ui: 1000