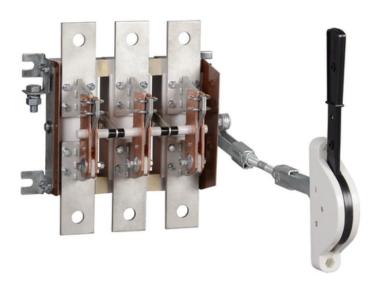

## IEK SEPARATOR DISCONNECTOR PE19-39-31140 630A

The disconnectors of RE-19 series are designed for conducting the rated current and not frequent non-automatic switching of circuits without load of rated voltage up to 1000 VAC and frequency 50, 60 Hz. RE-19 IEK can be used in switchgears with rated currents from 250 to 1600 A.Convenient installation and operation.

Low power losses due to use of high-quality materials.

Visible circuit gap.

Wide range of control handles.

Copper and aluminum conductors can be connected. Rated permanent current Iu: 630

Max. rated operation voltage Ue AC: 1000 Conditioned rated short-circuit current Iq: 32

Number of poles: 3

Device construction: EV009211 Type of control element: EV004094

Connection type main current circuit: EV008864 Degree of protection (IP), front side: EV006404

Degree of protection (IP): EV006404 Rated insulation voltage Ui: 1000