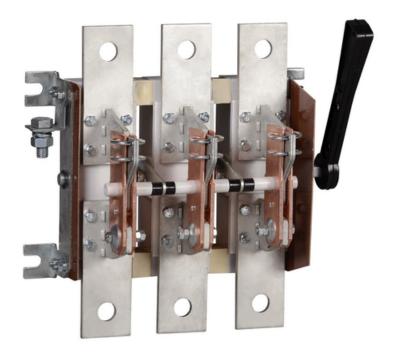

## **IEK SEPARATOR DISCONNECTOR PE19-39-31120 630A**

The disconnectors of RE-19 series are designed for conducting the rated current and not frequent non-automatic switching of circuits without load of rated voltage up to 1000 VAC and frequency 50, 60 Hz. RE-19 IEK can be used in switchgears with rated currents from 250 to 1600 A.Convenient installation and operation.

Low power losses due to use of high-quality materials.

Visible circuit gap.

Wide range of control handles.

Copper and aluminum conductors can be connected. Rated permanent current Iu: 630

Max. rated operation voltage Ue AC: 1000 Conditioned rated short-circuit current Iq: 32

Number of poles: 3

Device construction: EV009211 Type of control element: EV004094

Connection type main current circuit: EV008864 Degree of protection (IP), front side: EV006404

Degree of protection (IP): EV006404 Rated insulation voltage Ui: 1000