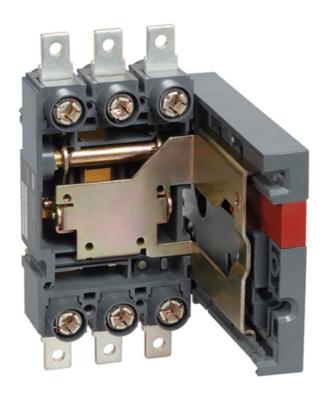

## IEK REAR PULL-OUT MOUNTING PANEL PM 2/V-43 PENTRU MCCB VA88-43

Panels are intended for completing VA88 MCCB installed into the main distribution panels, lead-in and distribution units, switchboards etc. They provide for operative changeover of circuit breakers and ensure creating a visual clearance during the preventive maintenance. Mounting panels are designed for transforming VA88 MCCB of fixed type into plug-in (PM1) and pull-out (PM2) type devices. Quality materials.