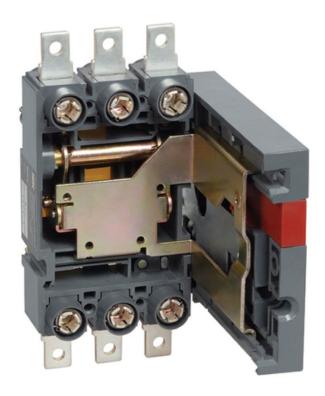

## IEK FRONT PULL-OUT MOUNTING PANEL PM 2/P-43 PENTRU MCCB VA88-43

Panels are intended for completing VA88 MCCB installed into the main distribution panels, lead-in and distribution units, switchboards etc. They provide for operative changeover of circuit breakers and ensure creating a visual clearance during the preventive maintenance. Mounting panels are designed for transforming VA88 MCCB of fixed type into plug-in (PM1) and pull-out (PM2) type devices. Quality materials.