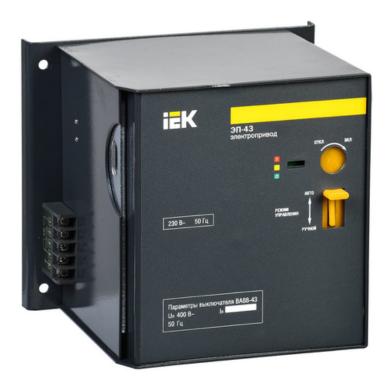

## **IEK MOTOR CONTROL EP-43 230V**

EP motor controls are designed for remote actuation and switching off VA88 MCCB. Motor controls are fixed electrical devices of general purpose and are intended for complementing the circuit breakers installed in the main distribution panels, lead-in and distribution units, switchboards etc. Circuit breakers with a motor control can be used for completing AVR devices. High wear resistance. Colour: EV000206

Mains frequency: 50 Power consumption: 360 Nominal rated voltage: 230 Max strarting power: 510

Compliance with current breakers: ??88-43

Pret: 2.207,23 LEI (TVA inclus)

Detalii online: https://www.materialeelectrice.ro/motor-control-ep-43-230v-307635