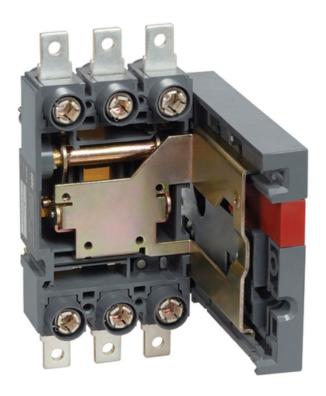

## IEK VERTICAL BUS PULL-OUT MOUNTING PANEL PM 2/V-40 PENTRU MCCB VA88-40

Panels are intended for completing VA88 MCCB installed into the main distribution panels, lead-in and distribution units, switchboards etc. They provide for operative changeover of circuit breakers and ensure creating a visual clearance during the preventive maintenance. Mounting panels are designed for transforming VA88 MCCB of fixed type into plug-in (PM1) and pull-out (PM2) type devices. Quality materials.