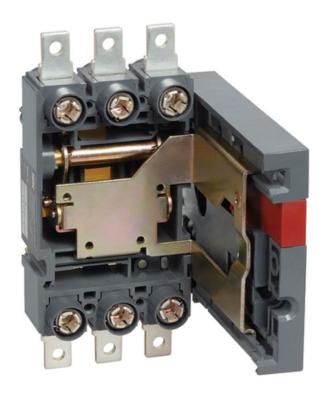

## IEK FRONT PULL-OUT MOUNTING PANEL PM 2/P-40 PENTRU MCCB VA88-40

Panels are intended for completing VA88 MCCB installed into the main distribution panels, lead-in and distribution units, switchboards etc. They provide for operative changeover of circuit breakers and ensure creating a visual clearance during the preventive maintenance. Mounting panels are designed for transforming VA88 MCCB of fixed type into plug-in (PM1) and pull-out (PM2) type devices. Quality materials.