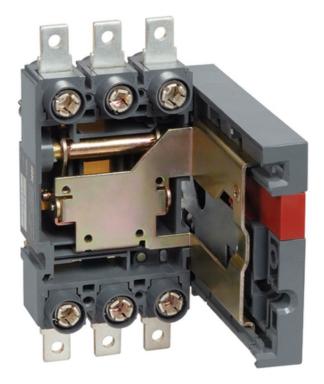

## IEK FRONT PULL-OUT MOUNTING PANEL PM 2/P-37 PENTRU MCCB VA88-37

Panels are intended for completing VA88 MCCB installed into the main distribution panels, lead-in and distribution units, switchboards etc. They provide for operative changeover of circuit breakers and ensure creating a visual clearance during the preventive maintenance. Mounting panels are designed for transforming VA88 MCCB of fixed type into plug-in (PM1) and pull-out (PM2) type devices. Quality materials.