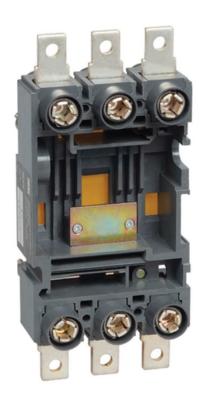

## IEK FRONT PRIZA -IN MOUNTING PANEL PM 1/P-37 PENTRU MCCB VA88-37

Panels are intended for completing VA88 MCCB installed into the main distribution panels, lead-in and distribution units, switchboards etc. They provide for operative changeover of circuit breakers and ensure creating a visual clearance during the preventive maintenance. Mounting panels are designed for transforming VA88 MCCB of fixed type into plug-in (PM1) and pull-out (PM2) type devices. Quality materials.