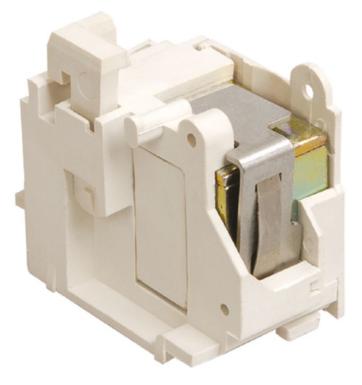

## IEK SHUNT TRIP RN-250/400 ( RN-35/37 )

RN shunt trip is used for remote shutting down of MCCB.High speed response.Operating voltage range: 161...253

Number of contacts as normally open contact: 0 Number of contacts as normally closed contact: 0 Number of contacts as change-over contact: 0 End value adjustment range undelayed short-circuit release: -Initial value of the undelayed short-circuit release - setting range: -Rated control supply voltage Us at DC: -Rated control supply voltage Us at AC 50HZ: 230 Nominal rated voltage: 230 Compatibility: ??88-35/37 Voltage type for actuating: EV000460 Mains frequency: 50 Pret: 111,43 LEI (TVA inclus)