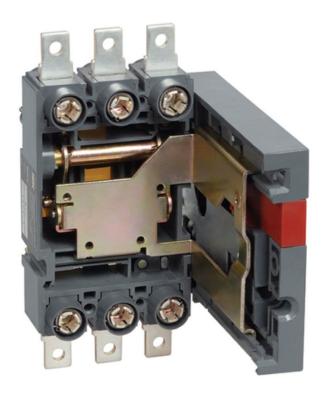

## IEK FRONT PULL-OUT MOUNTING PANEL PM 2/ P-35 PENTRU MCCB VA88-35

Panels are intended for completing VA88 MCCB installed into the main distribution panels, lead-in and distribution units, switchboards etc. They provide for operative changeover of circuit breakers and ensure creating a visual clearance during the preventive maintenance. Mounting panels are designed for transforming VA88 MCCB of fixed type into plug-in (PM1) and pull-out (PM2) type devices. Quality materials.