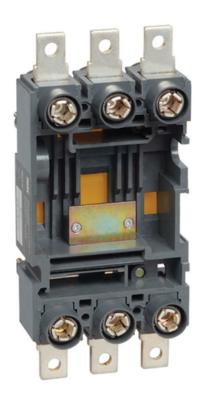

## IEK FRONT PRIZA -IN MOUNTING PANEL PM 1/P-35 PENTRU MCCB VA88-35

Panels are intended for completing VA88 MCCB installed into the main distribution panels, lead-in and distribution units, switchboards etc. They provide for operative changeover of circuit breakers and ensure creating a visual clearance during the preventive maintenance. Mounting panels are designed for transforming VA88 MCCB of fixed type into plug-in (PM1) and pull-out (PM2) type devices. Quality materials.