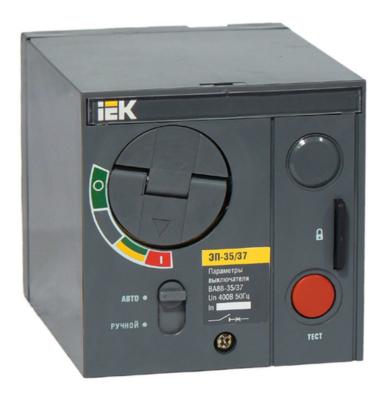

## **IEK MOTOR CONTROL EP-35/37 230V**

EP motor controls are designed for remote actuation and switching off VA88 MCCB. Motor controls are fixed electrical devices of general purpose and are intended for complementing the circuit breakers installed in the main distribution panels, lead-in and distribution units, switchboards etc. Circuit breakers with a motor control can be used for completing AVR devices. High wear resistance. Colour: EV000206

Mains frequency: 50 Power consumption: 360 Nominal rated voltage: 230 Max strarting power: 510

Compliance with current breakers: ??88-35/37

Pret: 1.341,51 LEI (TVA inclus)

Detalii online: https://www.materialeelectrice.ro/motor-control-ep-35-37-230v-307552