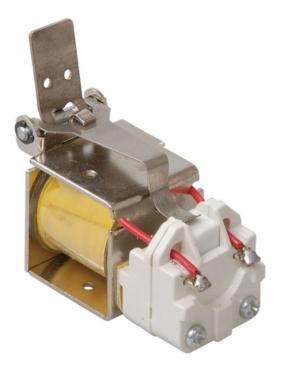

## IEK SHUNT TRIP RN-125/160 ( RN-32/33 )

RN shunt trip is used for remote shutting down of MCCB.High speed response.Operating voltage range: 161...253

Number of contacts as normally open contact: 0 Number of contacts as normally closed contact: 0 Number of contacts as change-over contact: 0 End value adjustment range undelayed short-circuit release: -Initial value of the undelayed short-circuit release - setting range: -Rated control supply voltage Us at DC: -Rated control supply voltage Us at AC 50HZ: 230 Nominal rated voltage: 230 Compatibility: ??88-32/33 Voltage type for actuating: EV000460 Mains frequency: 50 Pret: 55,36 LEI (TVA inclus)