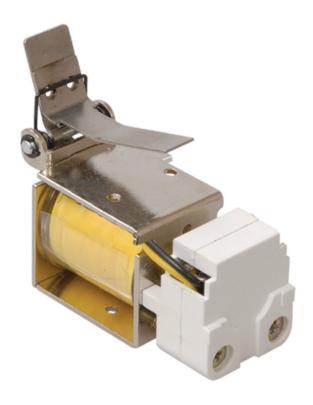

## IEK UNDERVOITAGE RELEASE RM-125/160 (RM-32/33)

RM undervoltage trip provokes MCCB shutting down when phase or line voltage at the input is lowered up to 70% from the rated value. It also helps to prevent MCCB actuation is the circuit voltage is less than 85% from the rated values. High speed operation and guaranteed instantaneous switch off when phase or line voltage is reduced. Compliance with current breakers: IEK\_V0000042

Seal-in voltage range: (0,7-1,1)Ue

Nominal rated voltage: 230

Mains frequency: 50

Range of actuation voltage: (0,85...1,1)Ue Power consumption in standby mode: 10 Power consumption in shutdown mode: 10

Pret: 145,47 LEI (TVA inclus)