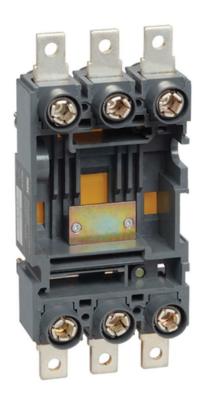

## IEK FRONT PRIZA -IN MOUNTING PANEL PM 1/P-33 PENTRU MCCB VA88-33

Panels are intended for completing VA88 MCCB installed into the main distribution panels, lead-in and distribution units, switchboards etc. They provide for operative changeover of circuit breakers and ensure creating a visual clearance during the preventive maintenance. Mounting panels are designed for transforming VA88 MCCB of fixed type into plug-in (PM1) and pull-out (PM2) type devices. Quality materials.