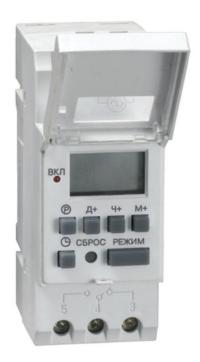

## IEK CEAS PROGRAMATOR TE15 DIGITAL 16A 230V PENTRU DIN-RAIL

These devices are intended for counting time intervals, automated shutting down/switching on the electrical equipment at pre-defined time periods during a week and managing different processes. The timer switch can be used in industrial and domestic electric installations. It is installed into electric distribution panels. Preset control programs are designed for a weekly cycle. TE15 maintains for operation modes: – all business days (mon-fri); – weekend days (sat-sun); – whole week (mon-sun); – any one day. It can be manually switched on/off any time. Preset control programs are designed for a weekly cycle.

TE15 maintains for operation modes:

- all business days (mon-fri);
- weekend days (sat-sun);
- whole week (mon-sun);
- any one day.

It can be manually switched on/off any time. Assembly arrangement: EV006348