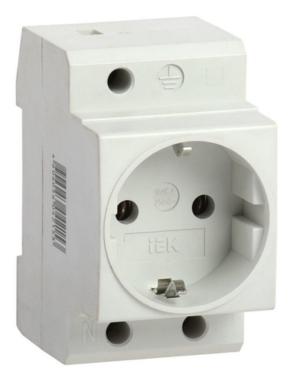

## IEK SCHUKO RAR10-3-OP PENTRU DIN-RAIL

This socket is intended for installing into the distribution board and serves for connecting a portable light or low-power electric tool when performing maintenance and service works on the electric unit in situ.Complies with GOST R 51322.1.Primary current: 16 Nominal operating voltage: 250 Width in number of modular spacings: 2,5 Voltage type: EV000460 Degree of protection (IP): EV006405 Model: EV002727 Built-in depth: 63 Nominal rated current: 16 Nominal rated current: 16