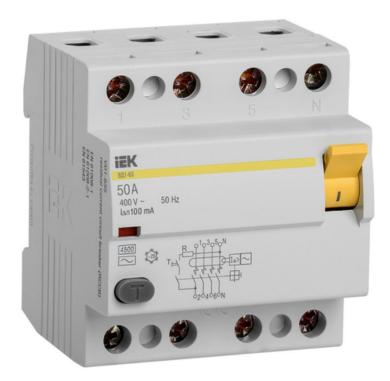

## IEK TETRAPOLARA CU PROTECTIE DIFERENTIALA RCCB VD1-63 4P 50A 100MA

Residual Current Circuit Breaker (RCCB) VD1 is a quick-work safety breaker with response to residual currents without integrated overcurrent protection. Designed to protect a person from electric shock when accidentally inadvertently touching live parts of electrical installations and prevents the occurrence of fires due to leakage currents to the ground. It does not have its own energy consumption and has high mechanical wear resistance.Electromechanical design, without use of electronic components.

Conditional short-circuit current value is 4.5 kA.Number of poles: 4

Primary current: 50

Leakage current type: EV000460

Short-circuit conventional residual current: 4,5

Rated surge voltage invariability: 6

Degree of protection (IP): EV006405

Mounting method: EV004369

Frequency: EV008013

Short-circuit breaking capacity (Icw): 3

Surge current capacity: 0,25

Max. cross section incoming cable: 50

Built-in depth: 74

Conditioned rated short-circuit current Iq: 4,5

Nominal rated current: 50

Nominal rated voltage: 400 Width in number of modular spacings: 4 Rated fault current: 0.10

Pret: 158,79 LEI (TVA inclus)

Detalii online: https://www.materialeelectrice.ro/bipolara-cu-protectie-diferentiala-rccb-vd1-63-4p-50a-100ma-307142